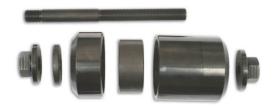

## **Bush Removal Tool - for Vauxhall Vectra**

Part of a range of vehicle specific tools, for the removal and fitting of bushes and ball joints, without having to remove suspension legs, subframes, wishbones, trailing arms etc from the vehicle. Designed to be used in-situ, although many can also be used in a workshop press if circumstances require.

## **Additional Information**

- · Applications: Vauxhall Vectra B models.
- · Improved designed for a better performance and supplied with a spare rod in case of damage.
- Spares parts available: Threaded Bar (Part No. 0673), Nut (Part No. 0674).